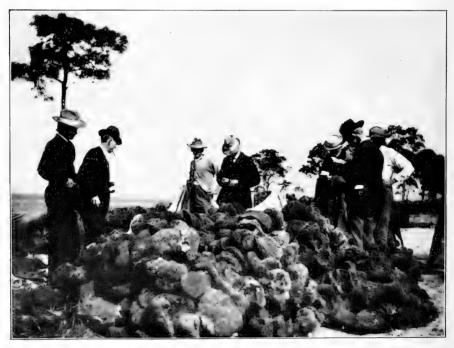

## APPENDIXES.

| Cobb, John N. The sponge fishery of Florida in 1900                        | 161 - 175 |
|----------------------------------------------------------------------------|-----------|
| Evermann, Barton W. Statistics of the fisheries of the Middle Atlantic     |           |
| States                                                                     | 433 - 540 |
| Smith, Hugh M. The common names of the basses and sun-fishes               | 353 - 366 |
| Stevenson, Charles H. Aquatic products in arts and industries. Fish oils,  |           |
| fats, and waxes. Fertilizers from aquatic products                         | 177 - 279 |
| Stevenson, Charles H. Utilization of the skins of aquatic animals          | 281 - 352 |
| Wilcox, William A. The fisheries and fish trade of Porto Rico in 1902      | 367 - 395 |
| Records of the dredging and other collecting stations of the United States |           |
| Fish Commission steamer Albatross in 1901 and 1902                         | 397 - 432 |
| Supplement to list of publications of the United States Fish Commission    |           |
| available for distribution                                                 | 541 - 543 |
|                                                                            |           |